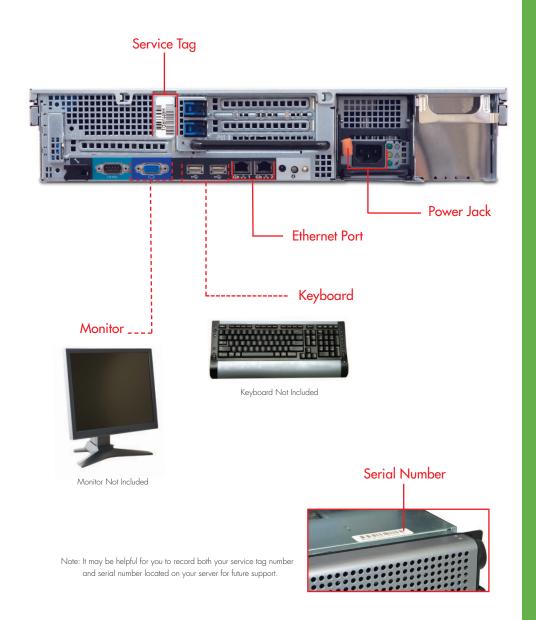

#### Connecting Your Server

Using the images on the next page as a guide, first connect the power cords from the back of the server into a grounded outlet. We highly recommend connecting it to an uninterruptable power supply (UPS).

Next, connect the server to the network by plugging an Ethernet cable into an active Ethernet port on your network.

Last, connect an optional monitor and keyboard to the server.

5

4

#### Troubleshooting

If you have any difficulties with the installation or need further information, please visit www.SAFARI/Montage.com or call a support representative at 800.782.7230. When calling, please have both your server's serial number and service tag number available. Your serial number can be found in the **Help** > **About** section of the SAFARI Montage application and on the top right front of your server, and your service tag number can be found on the back of the server.