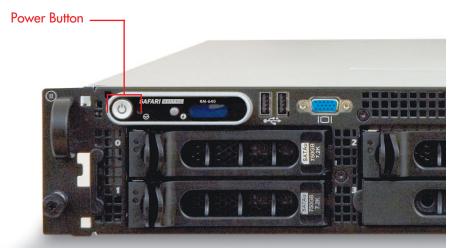

#### Powering Up Your Server

Press the power button located on the front of the rack mount server prior to attaching the front bezel faceplate.