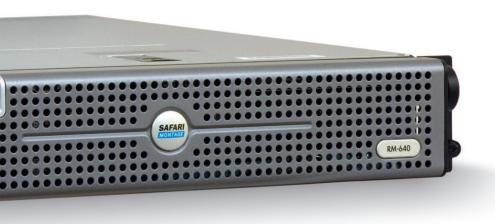

### Rack Mounting Your Server

Install the server into your rack, using the supplied mounting rack kit and instructions. There should be adequate airflow around the server, with temperatures not exceeding 95° F.