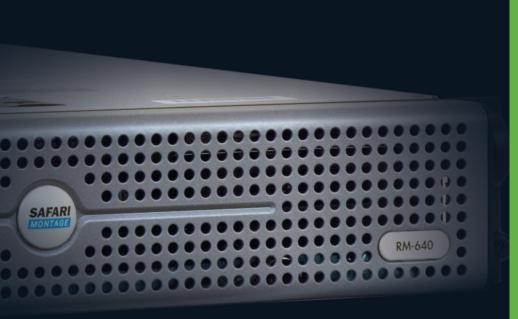

## Welcome to SAFARI Montage!

Thank you for choosing SAFARI Montage. We are confident that you will be delighted with our broadcast-quality, video-on-demand solution. In just a few steps, you'll have access to fully segmented programs from the finest educational publishers – from anywhere on your network.

### Rack Mounting Your Server

Install the server into your rack, using the supplied mounting rack kit and instructions. There should be adequate airflow around the server, with temperatures not exceeding 95° F.