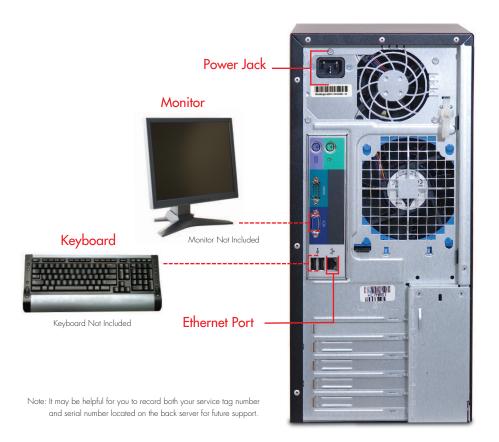

# Connecting Your Server

Using the images below as a guide, first connect the power cord from the back of the server into a grounded outlet. We highly recommend connecting it to an uninterruptable power supply (UPS).

Next, connect the server to the network by plugging an Ethernet cable into an active Ethernet port on your network.

Last, connect an optional monitor and keyboard to the server.