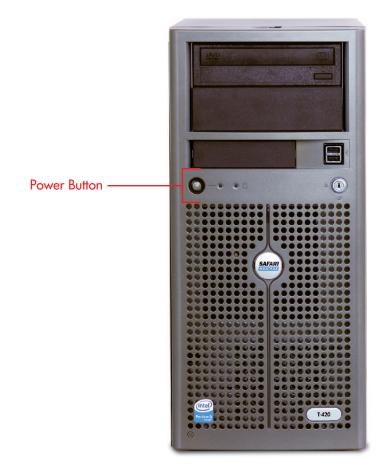

## Powering Up Your Server

Now that the cables have been connected, please power up the server.

T-420 Tower Server