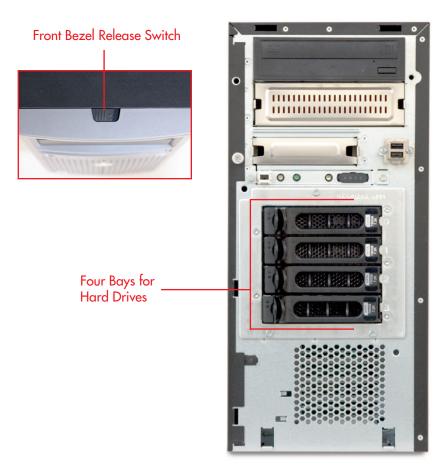

## Removing Server Bezel Faceplace

Future drive updates require removal of server front bezel faceplate.