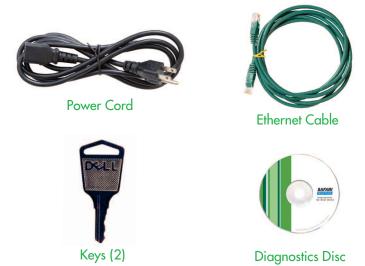

#### **Unpacking Your Server**

Carefully remove the SAFARI Montage server and the following items from the box, and place them on a flat surface. If you are missing any of the items below, please call 1.800.843.4549.