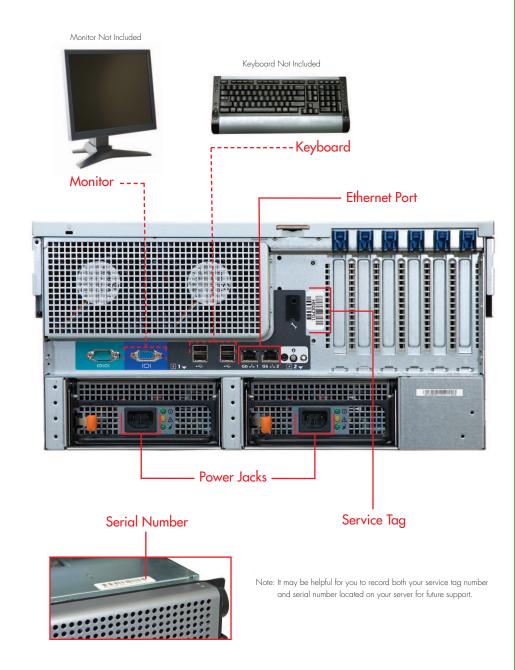

### **Connecting Your Server**

Using the images on the next page as a guide, first connect the power cords from the back of the server into a grounded outlet. We highly recommend connecting it to an uninterruptable power supply (UPS).

Next, connect the server to the network by plugging an Ethernet cable into an active Ethernet port on your network.

Last, connect an optional monitor and keyboard to the server.

#### Troubleshooting

If you have any difficulties with the installation or need further information, please visit www.SAFARIMontage.com or call a support representative at 800.782.7230. When calling, please have both your server's serial number and service tag number available. Your serial number can be found in the **Help** > **About** section of the SAFARI Montage application and on the top right front of your server, and your service tag number can be found on the back of the server.