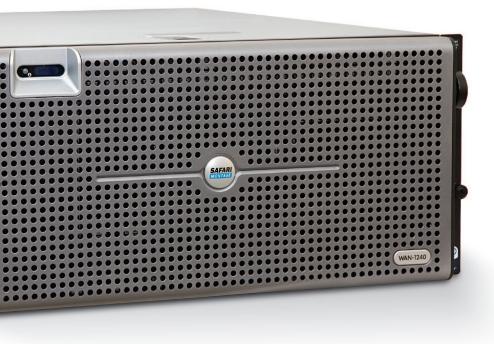

#### **Unpacking Your Server**

Carefully remove the SAFARI Montage server and the following items from the box, and place them on a flat surface. If you are missing any of the items below, please call 1.800.843.4549.

#### Powering Up Your Server

Press the power button located on the front of the rack mount server prior to attaching the front bezel faceplate.