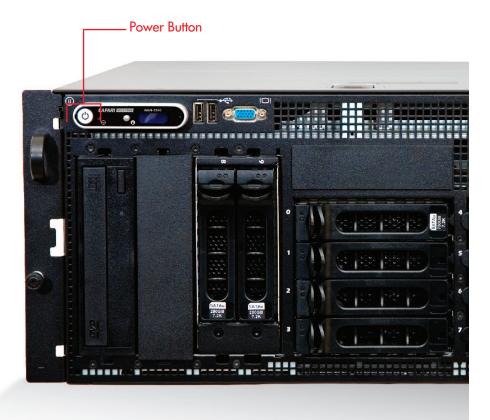

#### Powering Up Your Server

Press the power button located on the front of the rack mount server prior to attaching the front bezel faceplate.