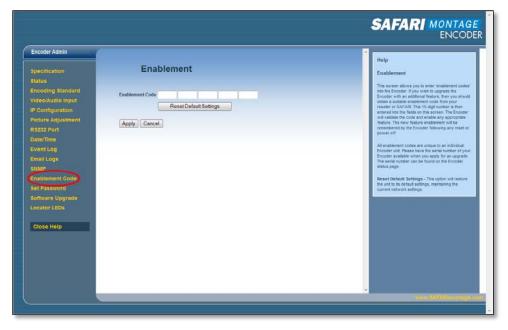

## Instructions for Enabling the HD Features of a SAFARI Montage Digital Encoder (SD only)

- 1. Open a Web browser and type in the IP address of the SAFARI Montage Encoder.
- 2. From the left-hand navigation, click on **Enablement Code**.

- 3. Enter the supplied enablement code into the Enablement Code field and click on the Apply button.
- Verify that HD has been enabled by clicking on Status from the left-hand navigation.
  Looking at the encoder's part number, if the last two characters are HD, the unit now has HD functions enabled.